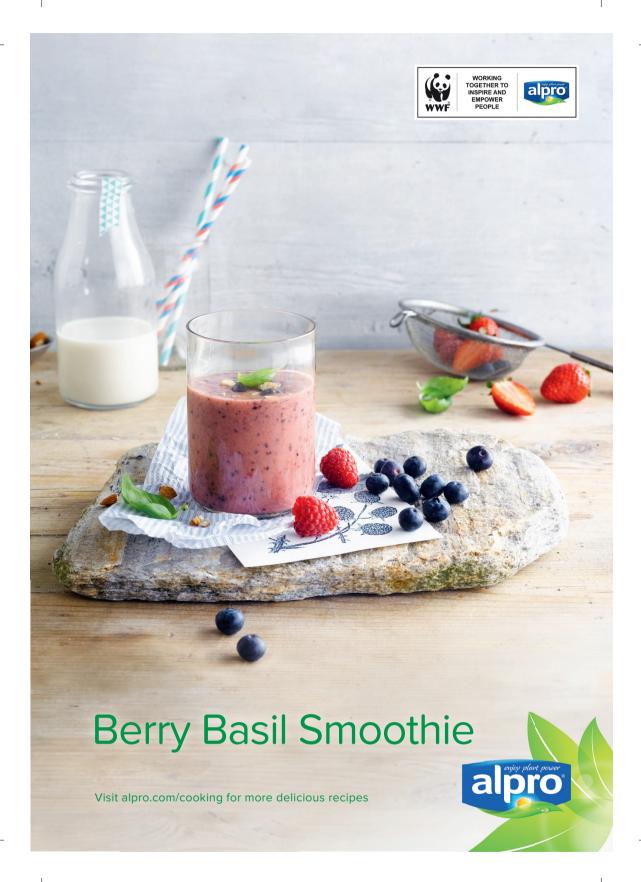

# Berry Basil Smoothie

A yummy smoothie with Alpro Soya Original, berries and basil.

### **Ingredients**

- 40g strawberries
- · 45g blueberries
- · 40g raspberries
- 1.5g basil
- 200ml Alpro Soya Original alternative to milk

# **Preparation**

- 1. Roughly chop all the berries.
- 2. Put all ingredients, including the Alpro Soya Original into a blender.
- 3. Blend it and enjoy!

For a nutty twist, try making this smoothie with Alpro Almond Unsweetened drink.