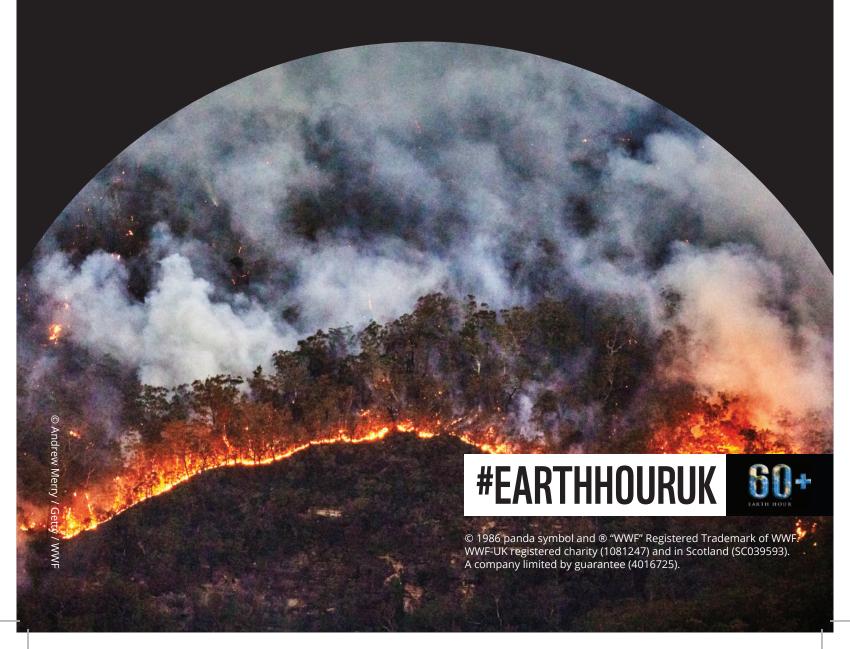

# SWITCH OFF ON FOR OUR

**FUTURE** 

Join millions for the global lights out event and be part of the fight for your world.

**OFF** 