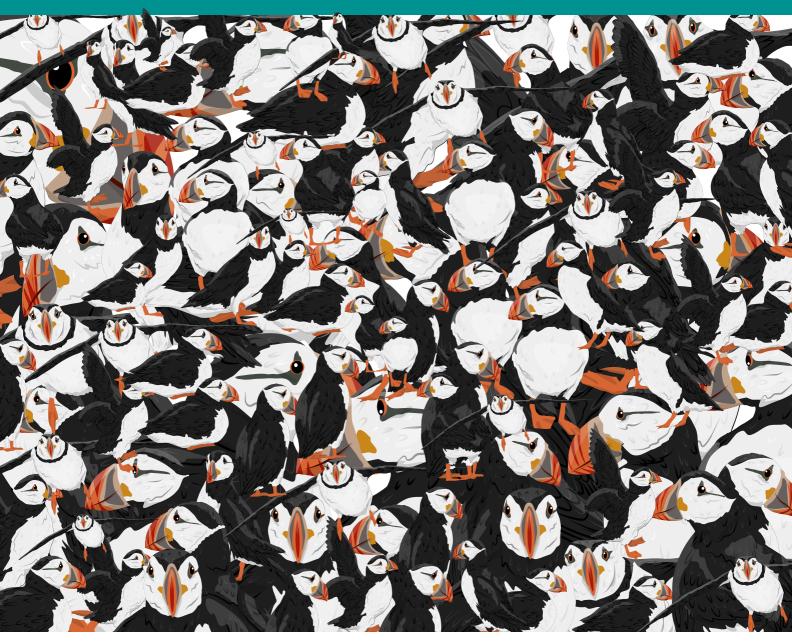

## **GUESS THE NUMBER OF PUFFINS**

Can you guess how many puffins are in the image below?

Make a small donation, write your name and guess below, and you could win a fun prize. Your donations will help WWF to bring our world back to life.